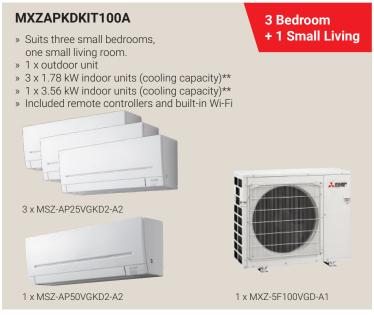

## Suits two small bedrooms 1 x outdoor unit 2 x 2.6 kW indoor units (cooling capacity)\*\* Included remote controllers and built-in Wi-Fi 2 x MSZ-AP25VGKD2-A2 1 x MXZ-2F52VGD-A1

- \*\*Rated capacity of indoor units varies based on connected combination of indoor units and outdoor unit.
- \*\*Room sizes are only indicative. Air conditioning systems must be sized for a room as per the heat load calculation.