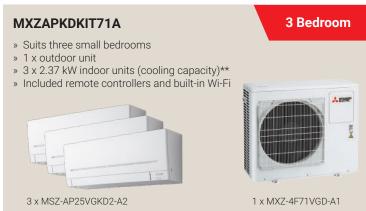

## Suits two small bedrooms 1 x outdoor unit 2 x 2.6 kW indoor units (cooling capacity)\*\* Included remote controllers and built-in Wi-Fi 2 x MSZ-AP25VGKD2-A2 1 x MXZ-2F52VGD-A1

- \*\*Rated capacity of indoor units varies based on connected combination of indoor units and outdoor unit.
- \*\*Room sizes are only indicative. Air conditioning systems must be sized for a room as per the heat load calculation.