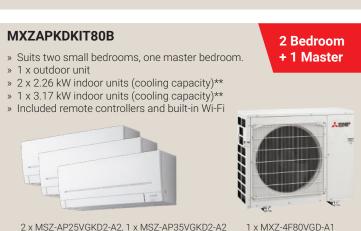

## Suits two small bedrooms 1 x outdoor unit 2 x 2.6 kW indoor units (cooling capacity)\*\* Included remote controllers and built-in Wi-Fi 2 x MSZ-AP25VGKD2-A2 1 x MXZ-2F52VGD-A1

- \*\*Rated capacity of indoor units varies based on connected combination of indoor units and outdoor unit.
- \*\*Room sizes are only indicative. Air conditioning systems must be sized for a room as per the heat load calculation.