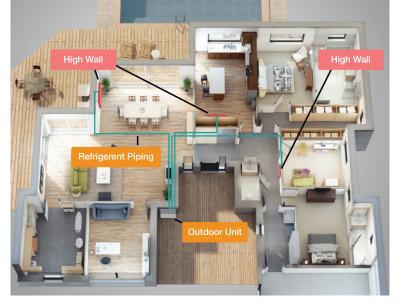

## **MXZ Multi Split Kits**

CONNECT MULTIPLE INDOOR UNITS TO A SINGLE OUTDOOR UNIT.

- » Providing greater efficiency and flexibility to choose the indoor units best suited to each area in your home, working from a single outdoor unit.
- » We have applied a 'low noise function' to these multi room units, ensuring that outdoor sound levels remain as low as possible during operation.\*