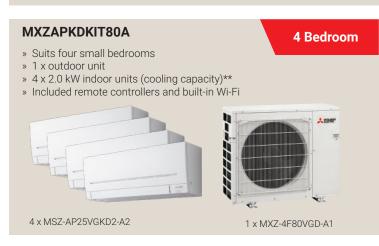

## Suits two small bedrooms 1 x outdoor unit 2 x 2.6 kW indoor units (cooling capacity)\*\* Included remote controllers and built-in Wi-Fi 2 x MSZ-AP25VGKD2-A2 1 x MXZ-2F52VGD-A1

- \*\*Rated capacity of indoor units varies based on connected combination of indoor units and outdoor unit.
- \*\*Room sizes are only indicative. Air conditioning systems must be sized for a room as per the heat load calculation.