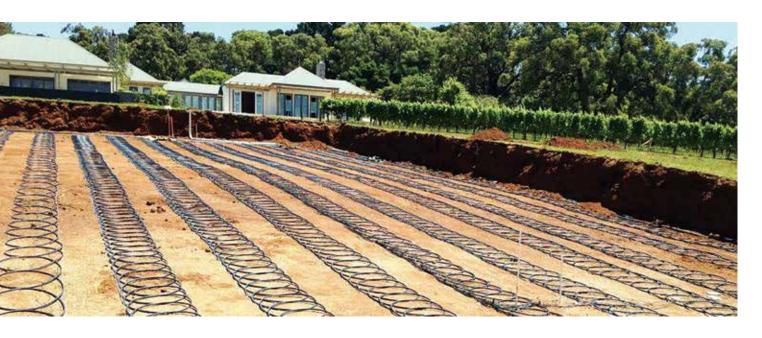

## The Solution

A closed loop ground source slinky coil was linked to a Water Cooled Heat Recovery (WR2) VRF system, which allows the house to use the geothermal energy of the earth as a heating or cooling energy store. WR2 also transfers heat between the indoor units (including Air to Water units) to offer double heat recovery potential. System internally comprises City Multi ducted indoor units to provide space heating/cooling and Air to Water system to provide hot water.