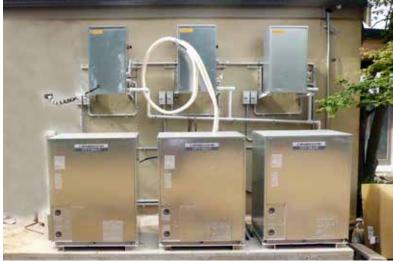

The tank water is heated by 1 x 12.5kw Air to Water Booster unit and also by Evacuated tubes (solar). This water is for home use. Spa gains additional heating from 2 x 25kw Air to Water Hex unit and a heat exchanger. Centralised controller AG-150A with Web Browser is installed which allows Remote access and operation.

**Air to Water** PWFY-P100VM-E-BU x 1 PWFY-P200VM-E-AU x 2

Phone:1300 651 808