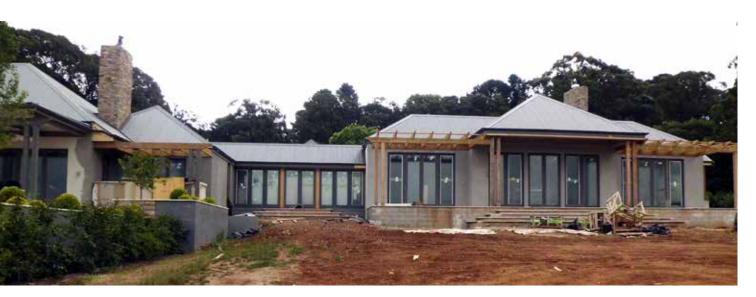

## The Challenge

This large residential property is located on the Mornington Peninsula, south of Melbourne, in an area where natural gas is unavailable. There was a requirement for Heating and Cooling and also to provide for Hot Water for the home and in addition, to assist in the heating of the Pool and Spa. There was a requirement for Outdoor Units to be hidden from view rather than be dotted around the perimeter of the house. In addition, there was a desire to explore GEO THERMAL as there was sufficient land available for either bore holes or for a slinky type ground loop.

## The Solution

A closed loop ground source slinky coil was linked to a Water Cooled Heat Recovery (WR2) VRF system, which allows the house to use the geothermal energy of the earth as a heating or cooling energy store. WR2 also transfers heat between the indoor units (including Air to Water units) to offer double heat recovery potential. System internally comprises City Multi ducted indoor units to provide space heating/cooling and Air to Water system to provide hot water.