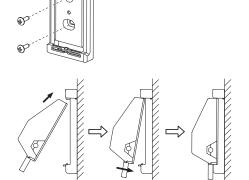

## **Easy Mount Wall Bracket**

The MAC-497IF-E also comes with an easy to mount wall bracket for simple installation.