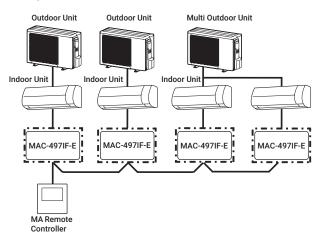

## Single/Group Control

Available for use in both single and group installations.

# Outdoor Unit Indoor Unit MAC-497IF-E MA Remote Controller

### **Group Control**

\*When using group control the MA controller must be connected to the lowest refrigerant address.