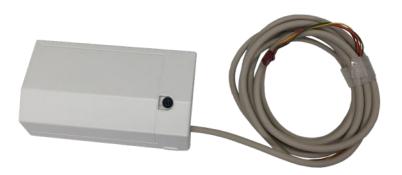

# **Air Conditioning Systems**

Wall Controller Adaptor MAC-497IF-E

Mitsubishi Electric introduces the new MA controller adapter MAC-497IF-E for M-S-P Series units. With its unique design the MAC-497IF-E can be installed inside wall mounted unit when using right hand piping connection, allowing for the interface to be hidden away from view.

- \* Reverse piping cannot be used when MAC-497IF-E is installed inside the unit.
- Unit Dimensions (mm): 79 (H) x 150 (W) x 30 (D)