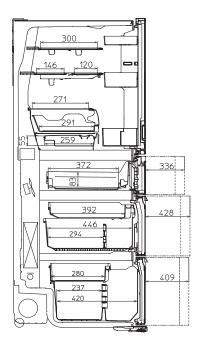

## **OUTLINES AND DIMENSIONS**

## MR-WX470F-A







Unit: mm







## REQUIRED SPACE FOR INSTALLATION



|          | Bottle pocket (Small) |  |  |  |  |
|----------|-----------------------|--|--|--|--|
|          | 127 V                 |  |  |  |  |
| <b>∄</b> | 88                    |  |  |  |  |
| 68       |                       |  |  |  |  |
| V-V      | 86 V                  |  |  |  |  |









DOOR DIMENSION

|        | R(L) | R(R) | I   | S   | F   | V   |
|--------|------|------|-----|-----|-----|-----|
| Height | 735  | 735  | 207 | 207 | 324 | 367 |
| Width  | 284  | 360  | 284 | 360 | 650 | 650 |

R(L) : Refrigerator compartment (Left) R(R): Refrigerator compartment (Right)

: Ice making compartment

S : Supercool freezing compartment

F : Freezer compartment : Vegetable compartment