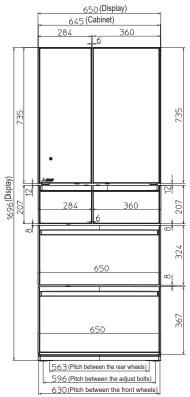

## MR-WX470F-A

Unit: mm

DOOR DIMENSION

|        | R(L) | R(R) | I   | S   | F   | V   |
|--------|------|------|-----|-----|-----|-----|
| Height | 735  | 735  | 207 | 207 | 324 | 367 |
| Width  | 284  | 360  | 284 | 360 | 650 | 650 |

R(L) : Refrigerator compartment (Left) R(R): Refrigerator compartment (Right)

: Ice making compartment

S : Supercool freezing compartment

F : Freezer compartment : Vegetable compartment