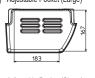

## **OUTLINES AND DIMENSIONS**

## MR-WX470F-A







Unit: mm







## REQUIRED SPACE FOR INSTALLATION



|          | Bottle pocket (Small) |  |  |  |  |
|----------|-----------------------|--|--|--|--|
|          | 127 V                 |  |  |  |  |
| <b>∄</b> | 88                    |  |  |  |  |
| 68       |                       |  |  |  |  |
| V-V      | 86 V                  |  |  |  |  |









DOOR DIMENSION

|        | R(L) | R(R) | I   | S   | F   | V   |
|--------|------|------|-----|-----|-----|-----|
| Height | 735  | 735  | 207 | 207 | 324 | 367 |
| Width  | 284  | 360  | 284 | 360 | 650 | 650 |

R(L) : Refrigerator compartment (Left) R(R): Refrigerator compartment (Right)

: Ice making compartment

S : Supercool freezing compartment

F : Freezer compartment : Vegetable compartment