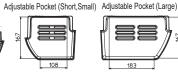

## **OUTLINES AND DIMENSIONS**

## MR-WX470F-A







Unit: mm







## REQUIRED SPACE FOR INSTALLATION



|          | Bottle pocket (Small) |  |  |  |  |
|----------|-----------------------|--|--|--|--|
|          | 127 V                 |  |  |  |  |
| <b>∄</b> | 88                    |  |  |  |  |
| 68       |                       |  |  |  |  |
| V-V      | 86 V                  |  |  |  |  |









DOOR DIMENSION

|        | R(L) | R(R) | I   | S   | F   | V   |
|--------|------|------|-----|-----|-----|-----|
| Height | 735  | 735  | 207 | 207 | 324 | 367 |
| Width  | 284  | 360  | 284 | 360 | 650 | 650 |

R(L) : Refrigerator compartment (Left) R(R): Refrigerator compartment (Right)

: Ice making compartment

S : Supercool freezing compartment

F : Freezer compartment : Vegetable compartment