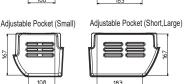

## **OUTLINES AND DIMENSIONS**

## MR-WX470F-A







Unit: mm







## REQUIRED SPACE FOR INSTALLATION



|          | Bottle pocket (Small) |  |  |  |  |
|----------|-----------------------|--|--|--|--|
|          | 127 V                 |  |  |  |  |
| <b>∄</b> | 88                    |  |  |  |  |
| 68       |                       |  |  |  |  |
| V-V      | 86 V                  |  |  |  |  |









DOOR DIMENSION

|        | R(L) | R(R) | I   | S   | F   | V   |
|--------|------|------|-----|-----|-----|-----|
| Height | 735  | 735  | 207 | 207 | 324 | 367 |
| Width  | 284  | 360  | 284 | 360 | 650 | 650 |

R(L) : Refrigerator compartment (Left) R(R): Refrigerator compartment (Right)

: Ice making compartment

S : Supercool freezing compartment

F : Freezer compartment : Vegetable compartment