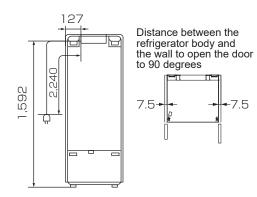

## **OUTLINES AND DIMENSIONS**

## MR-WX470F-A







Unit: mm







## REQUIRED SPACE FOR INSTALLATION



|          | Bottle pocket (Small) |  |  |  |  |
|----------|-----------------------|--|--|--|--|
|          | 127 V                 |  |  |  |  |
| <b>∄</b> | 88                    |  |  |  |  |
| 68       |                       |  |  |  |  |
| V-V      | 86 V                  |  |  |  |  |









DOOR DIMENSION

|        | R(L) | R(R) | I   | S   | F   | V   |
|--------|------|------|-----|-----|-----|-----|
| Height | 735  | 735  | 207 | 207 | 324 | 367 |
| Width  | 284  | 360  | 284 | 360 | 650 | 650 |

R(L) : Refrigerator compartment (Left) R(R): Refrigerator compartment (Right)

: Ice making compartment

S : Supercool freezing compartment

F : Freezer compartment : Vegetable compartment