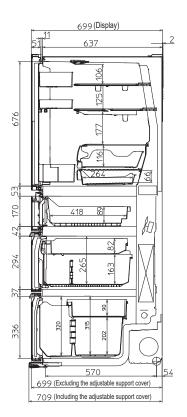

## REQUIRED SPACE FOR INSTALLATION

|          | Bottle pocket (Small) |  |  |  |  |
|----------|-----------------------|--|--|--|--|
|          | 127 V                 |  |  |  |  |
| <b>∄</b> | 88                    |  |  |  |  |
| 68       |                       |  |  |  |  |
| V-V      | 86 V                  |  |  |  |  |