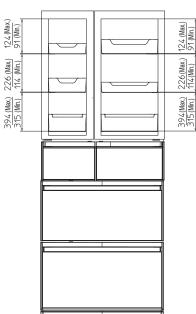

## MR-WX470F-A

Unit: mm

DOOR DIMENSION

|        | R(L) | R(R) | I   | S   | F   | V   |
|--------|------|------|-----|-----|-----|-----|
| Height | 735  | 735  | 207 | 207 | 324 | 367 |
| Width  | 284  | 360  | 284 | 360 | 650 | 650 |

R(L) : Refrigerator compartment (Left) R(R): Refrigerator compartment (Right)

: Ice making compartment

S : Supercool freezing compartment

F : Freezer compartment : Vegetable compartment