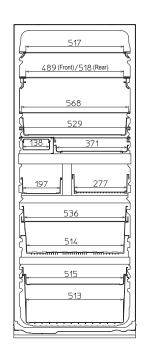

## REQUIRED SPACE FOR INSTALLATION

|          | Bottle pocket (Small) |  |  |  |  |
|----------|-----------------------|--|--|--|--|
|          | 127 V                 |  |  |  |  |
| <b>∄</b> | 88                    |  |  |  |  |
| 68       |                       |  |  |  |  |
| V-V      | 86 V                  |  |  |  |  |