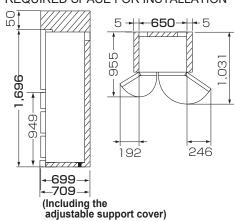

## REQUIRED SPACE FOR INSTALLATION

|          | Bottle pocket (Small) |  |  |  |  |
|----------|-----------------------|--|--|--|--|
|          | 127 V                 |  |  |  |  |
| <b>∄</b> | 88                    |  |  |  |  |
| 68       |                       |  |  |  |  |
| V-V      | 86 V                  |  |  |  |  |