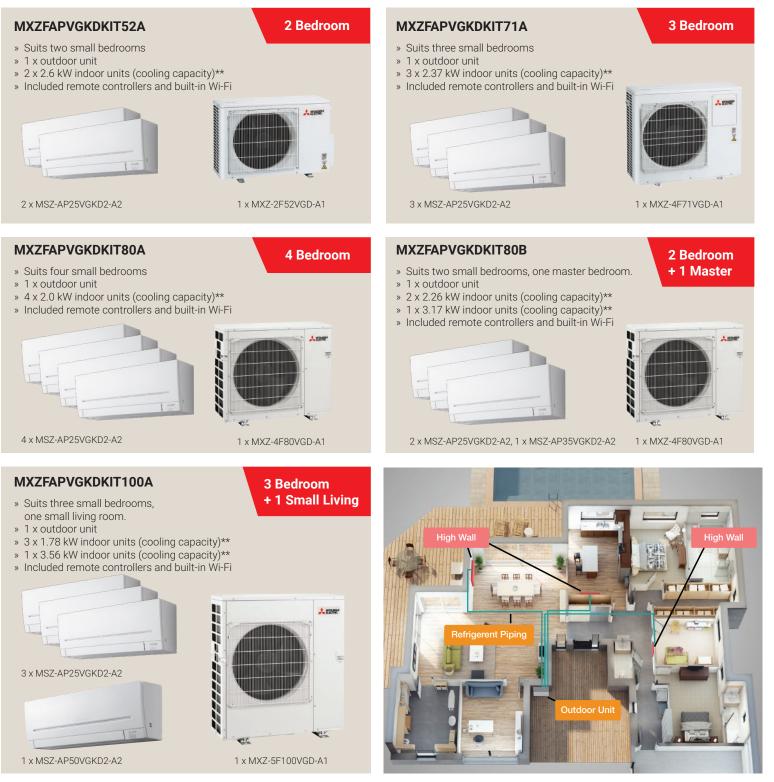

## **MXZ Multi Split Kits**

CONNECT MULTIPLE INDOOR UNITS TO A SINGLE OUTDOOR UNIT.

- » Providing greater efficiency and flexibility to choose the indoor units best suited to each area in your home, working from a single outdoor unit.
- » We have applied a 'low noise function' to these multi room units, ensuring that outdoor sound levels remain as low as possible during operation.\*

\*Cooling and heating capacity may lower if this function is activated. Changing the setting is required to activate this function. Please explain about this function to your customers and ask them whether they want to use it.

\*\*Rated capacity of indoor units varies based on connected combination of indoor units and outdoor unit.

\*\*Room sizes are only indicative. Air conditioning systems must be sized for a room as per the heat load calculation.