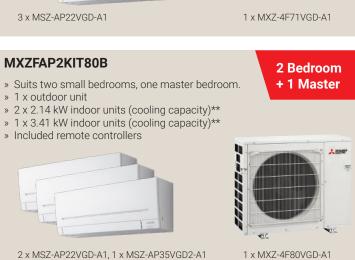

## **MXZ Multi Split Kits**

CONNECT MULTIPLE INDOOR UNITS TO A SINGLE OUTDOOR UNIT.

- » Providing greater efficiency and flexibility to choose the indoor units best suited to each area in your home, working from a single outdoor unit.
- » We have applied a 'low noise function' to these multi room units, ensuring that outdoor sound levels remain as low as possible during operation.\*

\*Cooling and heating capacity may lower if this function is activated. Changing the setting is required to activate this function. Please explain about this function to your customers and ask them whether they want to use it.













- and outdoor unit.
- \*\*Room sizes are only indicative. Air conditioning systems must be sized for a room as per the heat load calculation.



1 x MX7-4F80VGD-A1