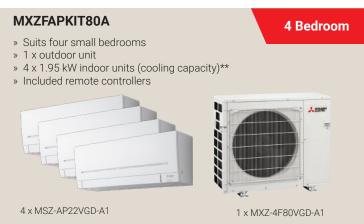

- and outdoor unit.
- \*\*Room sizes are only indicative. Air conditioning systems must be sized for a room as per the heat load calculation.

1 x MX7-4F80VGD-A1