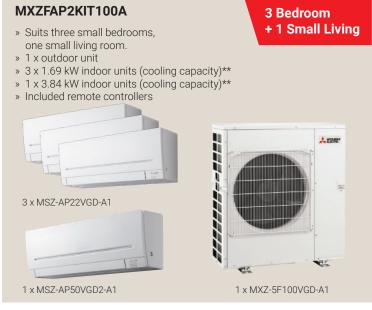

## **MXZ Multi Split Kits**

CONNECT MULTIPLE INDOOR UNITS TO A SINGLE OUTDOOR UNIT.

- » Providing greater efficiency and flexibility to choose the indoor units best suited to each area in your home, working from a single outdoor unit.
- » We have applied a 'low noise function' to these multi room units, ensuring that outdoor sound levels remain as low as possible during operation.\*