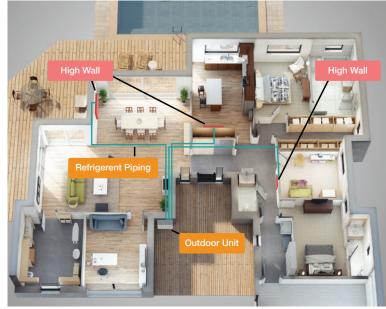

- and outdoor unit.
- \*\*Room sizes are only indicative. Air conditioning systems must be sized for a room as per the heat load calculation.

1 x MX7-4F80VGD-A1