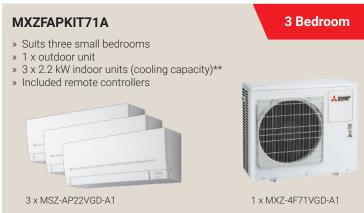

## **MXZ Multi Split Kits**

CONNECT MULTIPLE INDOOR UNITS TO A SINGLE OUTDOOR UNIT.

- » Providing greater efficiency and flexibility to choose the indoor units best suited to each area in your home, working from a single outdoor unit.
- » We have applied a 'low noise function' to these multi room units, ensuring that outdoor sound levels remain as low as possible during operation.\*

\*Cooling and heating capacity may lower if this function is activated. Changing the setting is required to activate this function. Please explain about this function to your customers and ask them whether they want to use it.













- and outdoor unit.
- \*\*Room sizes are only indicative. Air conditioning systems must be sized for a room as per the heat load calculation.



1 x MX7-4F80VGD-A1