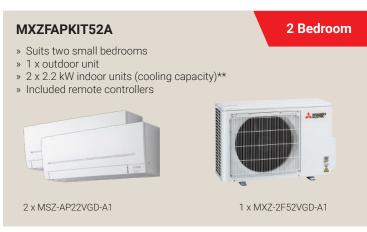

## **MXZ Multi Split Kits**

CONNECT MULTIPLE INDOOR UNITS TO A SINGLE OUTDOOR UNIT.

- » Providing greater efficiency and flexibility to choose the indoor units best suited to each area in your home, working from a single outdoor unit.
- » We have applied a 'low noise function' to these multi room units, ensuring that outdoor sound levels remain as low as possible during operation.\*

\*Cooling and heating capacity may lower if this function is activated. Changing the setting is required to activate this function. Please explain about this function to your customers and ask them whether they want to use it.













- and outdoor unit.
- \*\*Room sizes are only indicative. Air conditioning systems must be sized for a room as per the heat load calculation.



1 x MX7-4F80VGD-A1